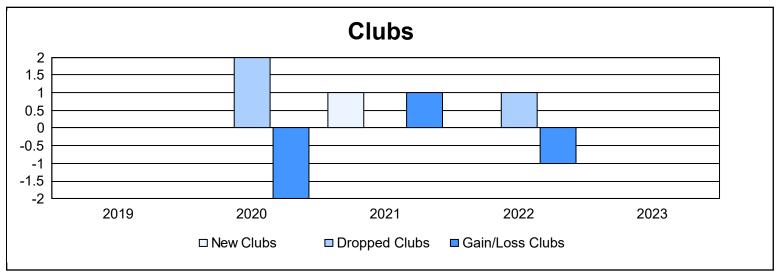

District 39 E As of June 2023 Cumulative

| Year      | New<br>Clubs | Dropped<br>Clubs | Gain/<br>Loss<br>Clubs | New<br>Members | Charter<br>Members | Reinstate<br>Members | Transfer<br>Members | Total<br>Member<br>Added | Total<br>Members<br>Dropped | Gain/<br>Loss<br>Members |
|-----------|--------------|------------------|------------------------|----------------|--------------------|----------------------|---------------------|--------------------------|-----------------------------|--------------------------|
| 2018-2019 | 0            | 0                | 0                      | 30             | 0                  | 8                    | 1                   | 39                       | 85                          | -46                      |
| 2019-2020 | 0            | 2                | -2                     | 14             | 0                  | 1                    | 0                   | 15                       | 44                          | -29                      |
| 2020-2021 | 1            | 0                | 1                      | 16             | 23                 | 4                    | 0                   | 43                       | 46                          | -3                       |
| 2021-2022 | 0            | 1                | -1                     | 28             | 0                  | 1                    | 1                   | 30                       | 61                          | -31                      |
| 2022-2023 | 0            | 0                | 0                      | 38             | 3                  | 2                    | 2                   | 45                       | 46                          | -1                       |
| Average   | 0            | 1                | 0                      | 25             | 5                  | 3                    | 1                   | 34                       | 56                          | -22                      |